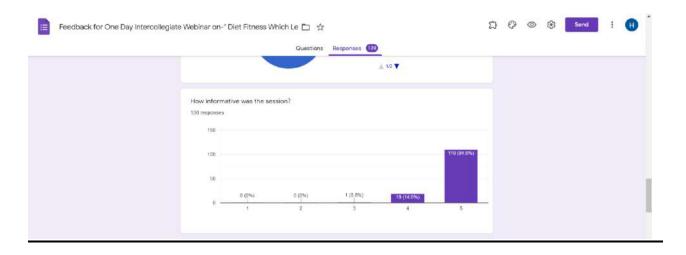

#### **Highlights**:

Total 130 participant attend the webinar where 38 participant were male & 92 female. The session covered various issues related to health. The resource person covered issues like eating habits, importance of excecise, importance of proper water intake. Issues related to PCOD, hairfall, etc. The session covered the healing of pysical and mental health.