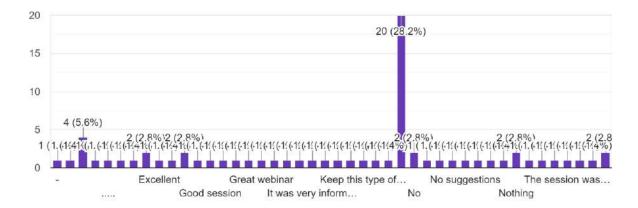

#### **Highlights**:

Total 130 participant attend the webinar where 38 participant were male & 92 female. The session covered various issues related to health. The resource person covered issues like eating habits, importance of excecise, importance of proper water intake. Issues related to PCOD, hairfall, etc. The session covered the healing of pysical and mental health.