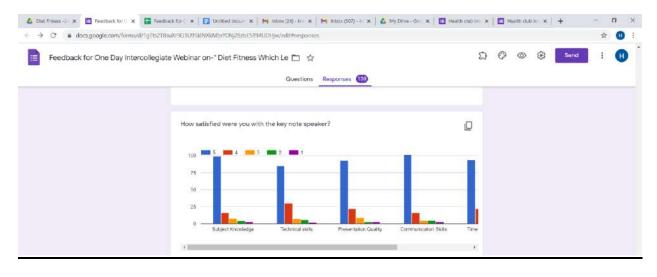

#### **Highlights**:

Total 130 participant attend the webinar where 38 participant were male & 92 female. The session covered various issues related to health. The resource person covered issues like eating habits, importance of excecise, importance of proper water intake. Issues related to PCOD, hairfall, etc. The session covered the healing of pysical and mental health.