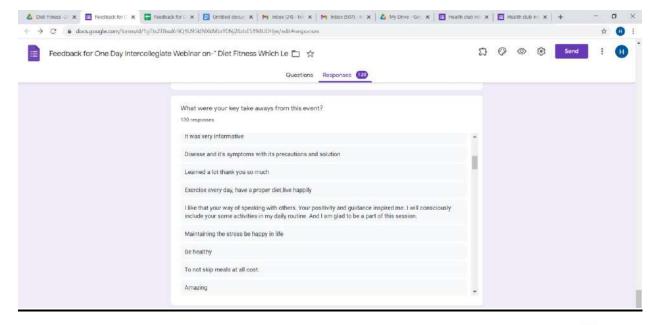

#### **Highlights**:

Total 130 participant attend the webinar where 38 participant were male & 92 female. The session covered various issues related to health. The resource person covered issues like eating habits, importance of excecise, importance of proper water intake. Issues related to PCOD, hairfall, etc. The session covered the healing of pysical and mental health.