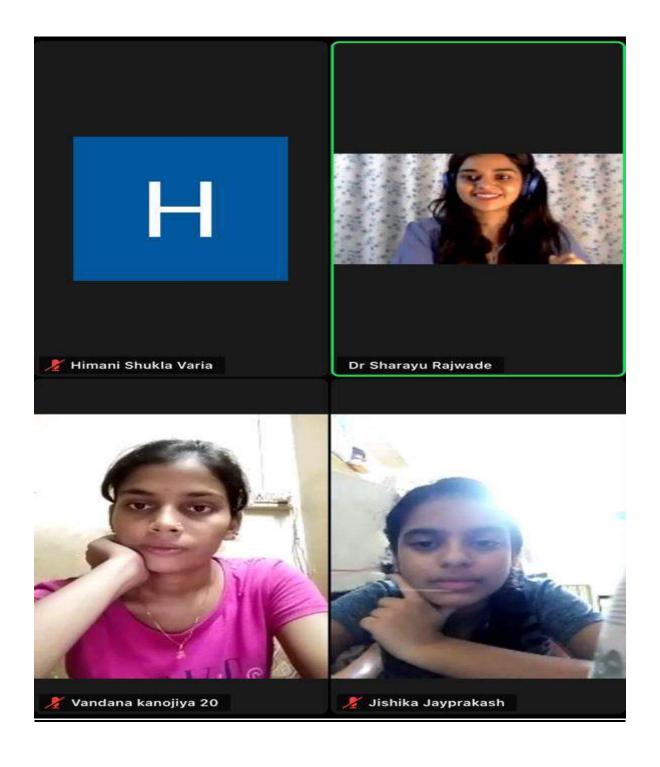

# Minutes of the meeting

Date: 20/10/2020

Time: 4:00 p.m

Mode: Whatspp Call

Following things were discussed in the meeting:-

The agenda of the meeting was to discuss the need to conduct an intercollegiate webinar on national food day 24<sup>th</sup> Oct, 2020 in collaboration with NSS unit. The purpose of the event was to make awareness among the citizens about good food habits, importance of exercise, etc.

The webinar will be conducted on 24th Oct, 2020 at 5:30 pm over Zoom.

## **Report**

Organized by: Health Club and NSS Unit.

**Event**: One Day Intercollegiate National Webinar

**Topic**: Diet Fitness Which Leads to a Healthy Lifestyle

**Date**: Saturday – 24<sup>th</sup> October, 2020

**Timing**: 5:30-6:30 pm

Venue: Zoom Webinar

**Scope**: Teaching, Non-Teaching Staff, Students, Parents & others.

Resource Person: Dr. Sharayu Rajwade (Founder at Dr. Sharayu's, B.H.M.S (Pune), P.G.

Diploma in Wellness and Cosmetology, Certified COVID warrior.)

#### **Highlights**:

Total 130 participant attend the webinar where 38 participant were male & 92 female. The session covered various issues related to health. The resource person covered issues like eating habits, importance of excecise, importance of proper water intake. Issues related to PCOD, hairfall, etc. The session covered the healing of pysical and mental health.