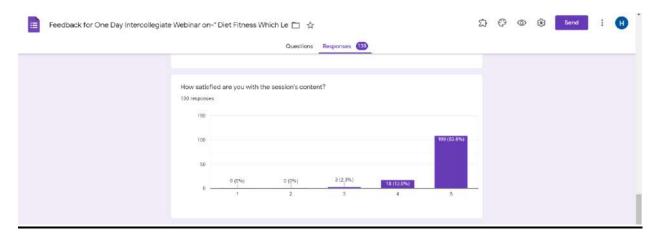

#### **Highlights**:

Total 130 participant attend the webinar where 38 participant were male & 92 female. The session covered various issues related to health. The resource person covered issues like eating habits, importance of excecise, importance of proper water intake. Issues related to PCOD, hairfall, etc. The session covered the healing of pysical and mental health.